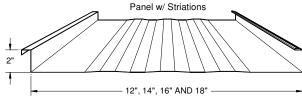

## Ultra Seam US-150C

- Mechanically Seamed Curved Metal Roofing System
- Galvanized, Galvalume, Aluminum, Zinc, Stainless and Copper
- Available 12", 14", 16" and 18"
- UL-90 rated. ASTM E 1592 wind uplift tested
- ASTM E 1680 air infiltration and ASTM E 1646 water penetration tested
- Kynar 500 Finish with up to a thirty year finish warranty
- Optional stiffening ribs and striations recommended to minimize oil canning
- Striation pattern varies by location
- Can be curved to a 10' radius