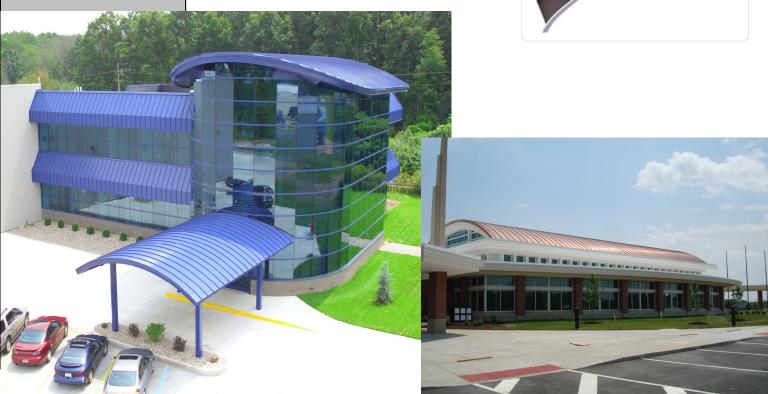

## Ultra Seam US-150C

- Mechanically Seamed Curved Metal Roofing System
- Galvanized, Galvalume, Aluminum, Zinc, Stainless and Copper
- Available 12", 14", 16" and 18"
- UL-90 rated. ASTM E 1592 wind uplift tested
- ASTM E 1680 air infiltration and ASTM E 1646 water penetration tested
- Kynar 500 Finish with up to a thirty year finish warranty
- Optional stiffening ribs and striations recommended to minimize oil canning
- Striation pattern varies by location
- Can be curved to a 10' radius