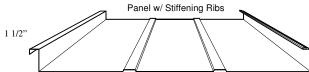

## Ultra Seam US-150C

- Mechanically Seamed Curved Metal Roofing System
- Galvanized, Galvalume, Aluminum, Zinc, Stainless and Copper
- Available 12", 14", 16" and 18"
- UL-90 rated. ASTM E 1592 wind uplift tested
- ASTM E 1680 air infiltration and ASTM E 1646 water penetration tested
- Kynar 500 Finish with up to a thirty year finish warranty
- Optional stiffening ribs and striations recommended to minimize oil canning
- Striation pattern varies by location
- Can be curved to a 10' radius