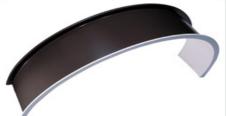

## Ultra Seam US-150C

- Mechanically Seamed Curved Metal Roofing System
- Galvanized, Galvalume, Aluminum, Zinc, Stainless and Copper
- Available 12", 14", 16" and 18"
- UL-90 rated. ASTM E 1592 wind uplift tested
- ASTM E 1680 air infiltration and ASTM E 1646 water penetration tested
- Kynar 500 Finish with up to a thirty year finish warranty
- Optional stiffening ribs and striations recommended to minimize oil canning
- Striation pattern varies by location
- Can be curved to a 10' radius