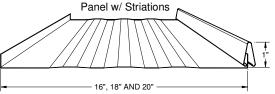

## Curved and Tapered Roofing system

- Snap-On Standing Seam metal roofing system
- Galvanized, Galvalume, Aluminum, Zinc, Stainless and Copper
- Kynar 500 Finish with up to a thirty year warranty
- Continuous length panels
- Optional stiffening ribs and striations recommended to minimize oil canning **not** available with tapered panels
- Striation pattern varies by location
- Can be curved to a 10'-0" minimum radius