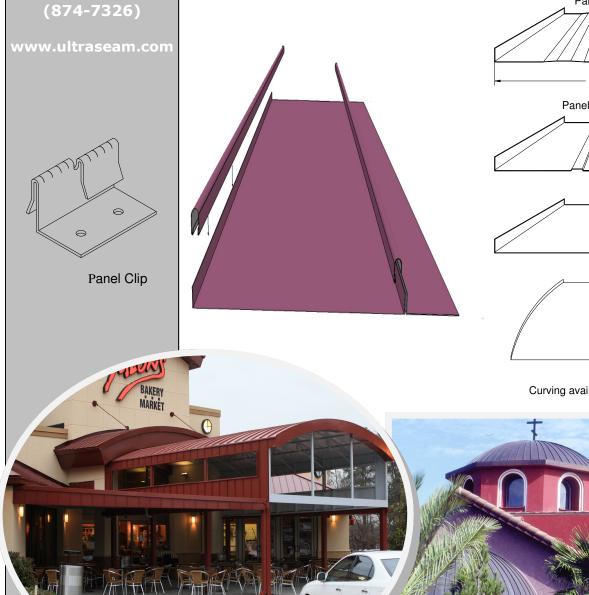

## Curved and Tapered Roofing system

- Snap-On Standing Seam metal roofing system
- Galvanized, Galvalume, Aluminum, Zinc, Stainless and Copper
- Kynar 500 Finish with up to a thirty year warranty
- Continuous length panels
- Optional stiffening ribs and striations recommended to minimize oil canning **not** available with tapered panels
- Striation pattern varies by location
- Can be curved to a 10'-0" minimum radius

Curving available in a minimum 10'-0" radius

For more information visit our website: www.ultraseam.com

Website and all contents Copyright 2013, Ultra Seam Inc