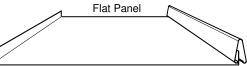

## Curved and Tapered Roofing system

- Snap-On Standing Seam metal roofing system
- Galvanized, Galvalume, Aluminum, Zinc, Stainless and Copper
- Kynar 500 Finish with up to a thirty year warranty
- Continuous length panels
- Optional stiffening ribs and striations recommended to minimize oil canning **not** available with tapered panels
- Striation pattern varies by location
- Can be curved to a 10'-0" minimum radius