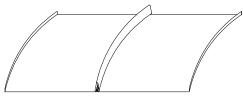

## Curved and Tapered Roofing system

- Snap-On Standing Seam metal roofing system
- Galvanized, Galvalume, Aluminum, Zinc, Stainless and Copper
- Kynar 500 Finish with up to a thirty year warranty
- Continuous length panels
- Optional stiffening ribs and striations recommended to minimize oil canning **not** available with tapered panels
- Striation pattern varies by location
- Can be curved to a 10'-0" minimum radius

Curving available in a minimum 10'-0" radius

For more information visit our website: www.ultraseam.com

Website and all contents Copyright 2013, Ultra Seam Inc