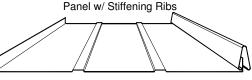

## Curved and Tapered Roofing system

- Snap-On Standing Seam metal roofing system
- Galvanized, Galvalume, Aluminum, Zinc, Stainless and Copper
- Kynar 500 Finish with up to a thirty year warranty
- Continuous length panels
- Optional stiffening ribs and striations recommended to minimize oil canning **not** available with tapered panels
- Striation pattern varies by location
- Can be curved to a 10'-0" minimum radius